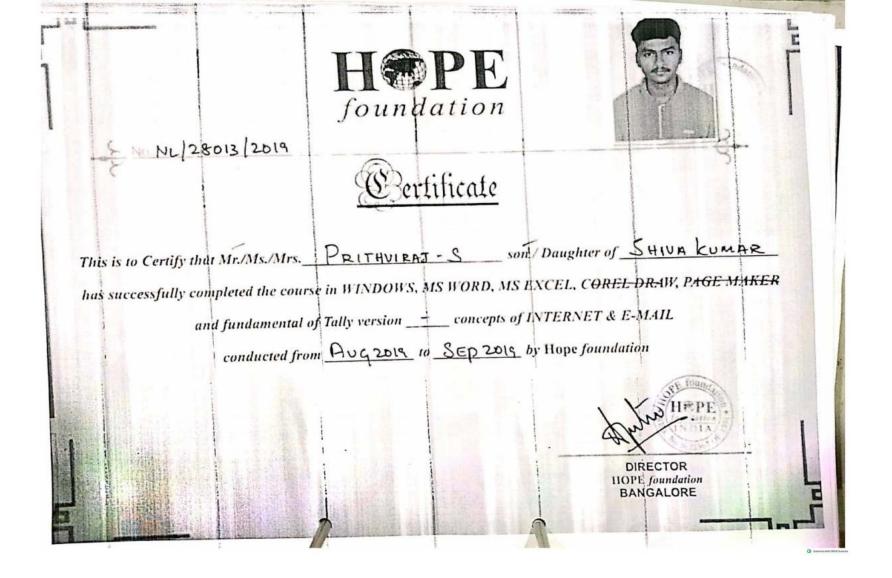

|    | ST. ALOYSIUS DEGREE COLLEGE & CENTRE FOR POST GRADUATE STUDIES<br>ACCREDITED BY NAAC & UGC RECOGNISED COLLEGE<br>BANGALORE |
|----|----------------------------------------------------------------------------------------------------------------------------|
|    |                                                                                                                            |
|    | Certificate Course                                                                                                         |
| TI | his is to certify that Mr. Prithvi Rraj. S has successfully completed training                                             |
| in | Tally ERP 9 with GST to employability.                                                                                     |
|    | te: 31/03/2020<br>rtificate Number : 117/2020 Co-ordinator Principal                                                       |