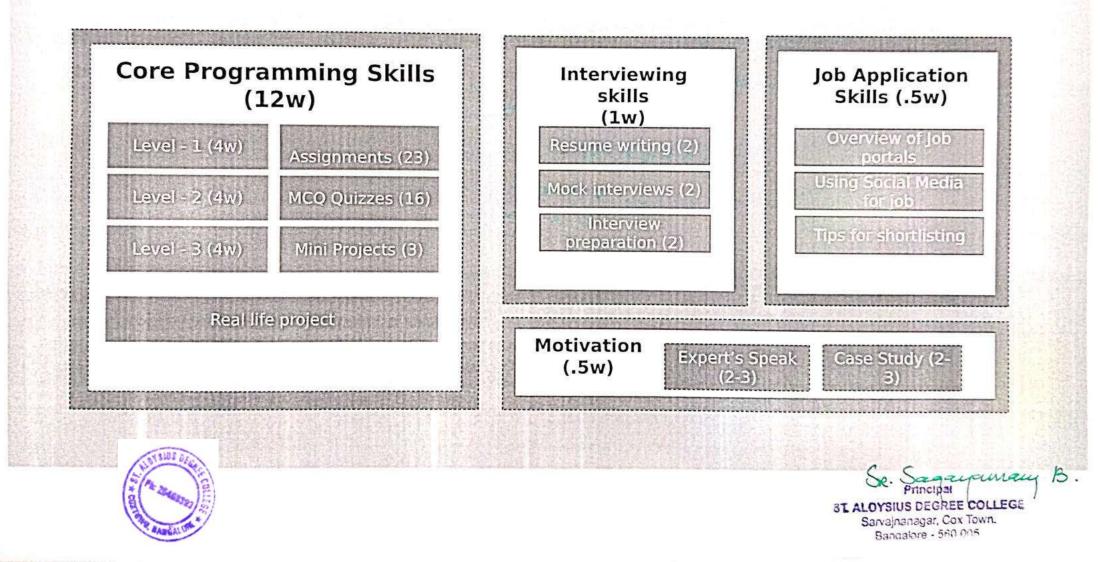

80004 |    | A   | 6    | 4    | A       | A       | A      | A    | 6    |
| 1 | -CALEB C .       | 16Y9A80005 |    | A   |      | 1    | 2       | 3       | 4      | 4    | A    |
| - | DOMNIC RAJ A     | 16Y9A80007 |    | A   |      | A    | A       | A       | A      | A    | 6    |
| , | MARIAM STEFFIE   | 1679/80009 |    | A   |      | 1    | 2       | 3       | 4      | 5    | A    |
| - | NEELASH BABU L   | 16Y9A80010 |    | A   |      | 6    | A       | A       | A      | -h   | A    |
|   | NIRMAL KUMAR     | 16Y9A80011 |    | A   |      | 1    | 2       | A       | 5      | 16   | 17   |
| 0 | VINCI SOFIAS     | 16Y9A80012 |    |     |      | 2    | 3       | 14      | 19_    | 0    |      |



Scanned with OKEN Scanner



















# **Project Python Design (14 weeks)**



Course Accenture AI PYTHON(Attendance) - 2022

Group KA\_BATCH\_1 : AI : AMALI SUNITHA

| 2030                                                        | 05 ka.aiacco                                                                         |                                                                                      | SADC                                                                                 | n First name                                                                         |                                                                                      |                                                                                                 |                                                                                      |