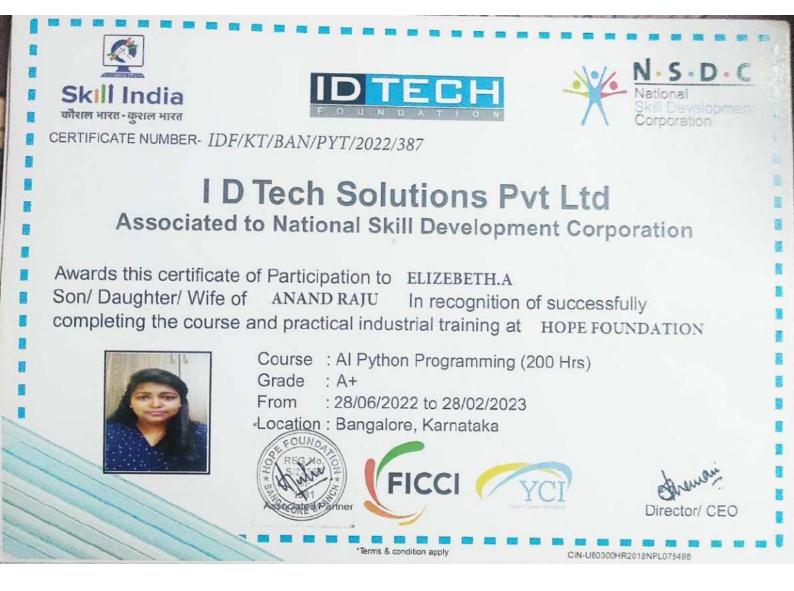

ICT SKILL: IMPORTANCE Academic year: 2021 - 2022 Date(s): 28<sup>th</sup> June 2022 OF AI COURSE AND PYTHON

Organizers: HOPE foundation/Mr. Joseph

Number of coordinators: 5

The number of students participated in the programme: 13

### Report

St. Aloysius Degree College started the Inaugural ceremony on "Artificial Intelligence using Python course" in collaboration with Hope Foundation on 28th June, 2022 for the final year BCA students at 10.00 AM. The Inaugural programme commenced with cutting the ribbon by the Principal, Vice Principal, Mr. Joseph, Mr. Augustine and Mr.Regan followed by the lighting of lamp. Our Principal gave the Key note address on the importance of AI course to the students and motivated final year students to actively participate in the workshop to establish a career. In her address, Mrs. Saranya welcomed all the dignitaries to be present on the dais. Ms. Sunitha, Assistant Professor welcomed the gathering. Volume-11, Issue-4 QUARTELY NEWSLETTER ST. ALOYSIUS DEGREE COLLEGE 6 Mr. Joseph, Course Director and Mr. Augustine, Course for their better career and they thanked the Principal and the faculties of Computer Science Department for all the support and encouragement to conduct the programme