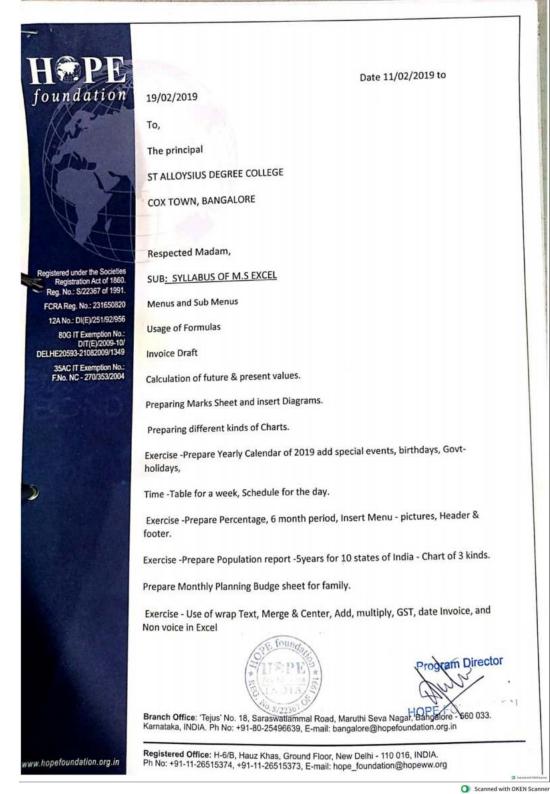

1.15

Date: 22/October/2019

WORKSLOP

Wagonlit

ARTIFICIAL INTELLIGENCE foundation Ref: 343/HF/ATP/19-20 The Principal, St. Aloysius Degree College Cox Town ETIHAD Bengaluru, Karnataka 560005. Dear Sir/Madam, Sub : Artificial Intelligence Training gistered under the Societies Registration Act of 1860. With reference to our Discussion on 4th Nov 2019 Hope foundation intends to impart Reg. No.: S/22357 of 1991. digital literacy and employability skills relevant for industrial requirement of our youth. FCRA Reg. No: 231650820 Under this initiative, Hope foundation will bring in unique industry relevant and latest 12A No .: DI(E)/251/92/956 topics such as Advanced Excel, Data analytics and Representation, Programming 80G IT Exemption No: DIT(E)/2009-10/ DELHE20593-21082009/1349 language etc. and also focusing on the 21st century skills including complex problem solving, empathetic leadership, innovation through design thinking, etc... 35AC IT Exemption No.: F.No. NC - 270/353/2004 This course is aimed to support the students from the economically backward community both from the in-house students and the local community. I kindly request you to support us in providing your facility to impart and create impact. Thanking you, Yours Sincerely. OUND REG No S/2::367 OF Augustine 199 Program Director ORE A ..... Branch Office: No. 18, "TEJUS" Saraswathi Ammal Road, Maruthi Seva Nagar, Bangalore-560 033 INDIA. Ph No: +91-80-2549669, E-mail: bangalore@hopefoundation.org.in Registered Office: D-72, 1st Floor, Malviya Nagar, New Delhi - 110017, INDIA. Tel.: +91-11-4162 1725 | hopefoundation@hopeww.in | www.hopefoundation.org.in www.hopefoundation.org.in Q 100 O Scanned with OKEN Scanne