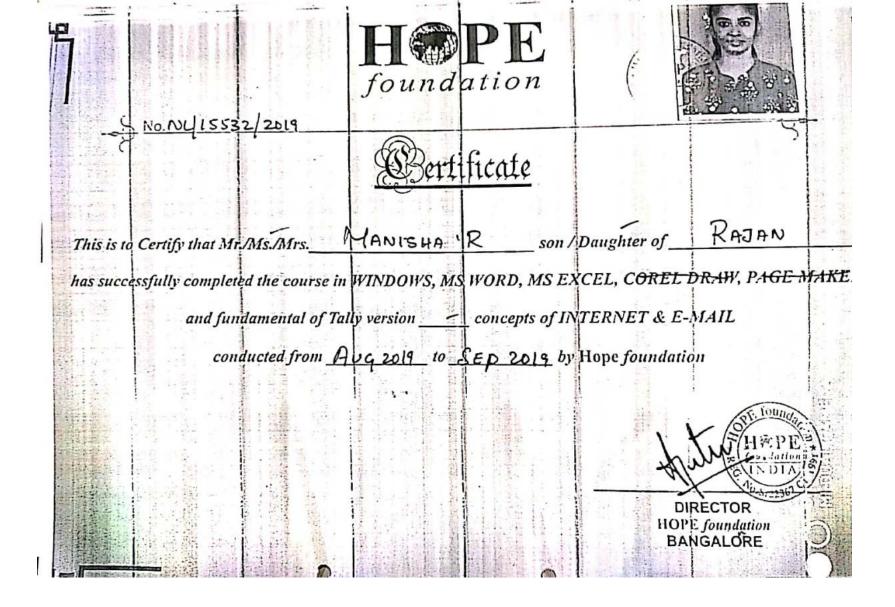

# 2019-2020

| SI No | Name                  | COURSE    |
|-------|-----------------------|-----------|
| 1     | Amrutha               | III B.COM |
| 2     | Ashwanth K            | III B.COM |
| 3     | Dinesh P              | III B.COM |
| 4     | Franklin A            | III B.COM |
| 5     | Glory D               | III B.COM |
| 6     | Gowtham A             | III B.COM |
| 7 .   | Jacob D               | III B.COM |
| 8     | James D               | III B.COM |
| 9     | K R T Ramaiah         | III B.COM |
| 10    | Kokila G              | III B.COM |
| 11    | Manisha R             | III B.COM |
| 12    | Manoj Kumar N         | III B.COM |
| 13    | - Maria Louis D       | III B.COM |
| 14    | Mohammed Owaiz A      | III B.COM |
| 15    | Mujahid               | III B.COM |
| 16    | - Nagamma S           | III B.COM |
| 17    | Prithvi Raj S         | III B.COM |
| 18    | Raju                  | III B.COM |
| 19    | Ranjith Kumar DR      | III B.COM |
| 20    | Robin Roy A           | 111 B.COM |
| 21    | Sachin Kumar S        | III B.COM |
| 22    | Sachin Surya K        | III B.COM |
| 23    | Snedon Jose Santimano | III B.COM |
| 24    | Staffi Graff H        | III B.COM |
| 25    | Stalin D              | III B.COM |
| 26    | Tharun P              | III B.COM |
| 27    | -Pooja                | II B.COM  |
| 28    | Shalom Michal         | III BBA   |
| 29    | Arvind                | III BBA   |
| 30    | Hrithik Jain          | III BBA   |