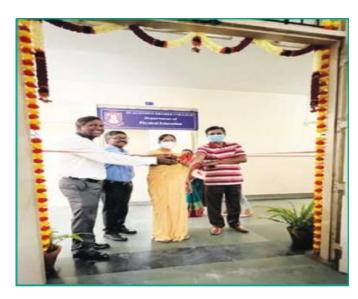

### Report

St. Aloysius Degree College started the Inaugural ceremony on "Artificial Intelligence using Python course" in collaboration with Hope Foundation on 28th June, 2022 for the final year BCA students at 10.00 AM. The Inaugural programme commenced with cutting the ribbon by the Principal, Vice Principal, Mr. Joseph, Mr. Augustine and Mr.Regan followed by the lighting of lamp. Our Principal gave the Key note address on the importance of AI course to the students and motivated final year students to actively participate in the workshop to establish a career. In her address, Mrs. Saranya welcomed all the dignitaries to be present on the dais. Ms. Sunitha, Assistant Professor welcomed the gathering. Volume-11, Issue-4 QUARTELY NEWSLETTER ST. ALOYSIUS DEGREE COLLEGE 6 Mr. Joseph, Course Director and Mr. Augustine, Course for their better career and they thanked the Principal and the faculties of Computer Science Department for all the support and encouragement to conduct the programme