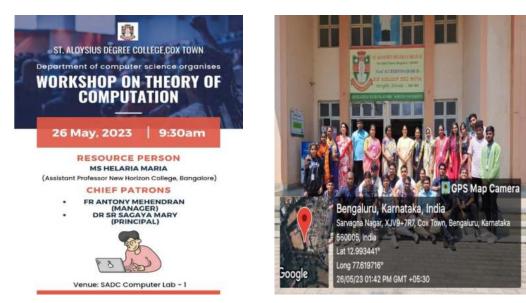

# ICT SKILL: WORKSHOP ON TOC

Academic year: 2021 - 2022

Date(s): 08<sup>th</sup> October 2021

Organizers: HKCS Foundation

Number of coordinators: 5

The number of students participated in the programme: 350

# Report

The computer science department of St. Aloysius Degree College organized a one day workshop for the Final year BCA students on the **"Importance of Theory of computation"**.

The Resource person for the workshop was Ms. Helaria Maria, Assistant Professor, New Horizon College Bangalore. The workshop was held on 26th May 2023 in SADC Lab in the presence of our Chief Patrons Rev. Fr. Anthony Mahindran, Manager and Dr.Sr.Sagaya Mary the Principal. The session began by invoking the Blessings of the Almighty and welcoming the Resource person by Ms. Saranya, HOD Computer Science Department. Ms. Helaria began with the basic concepts and applications of '*Theory of Computation*' with real time examples followed by solving various problems along with the students.. Their interest towards the workshop impressed Ms.Helaria. The profound knowledge on the subject 'Theory of Computation'was a great insight to our Students. The workshop had definitelinvoked great interest towards the subject for the students