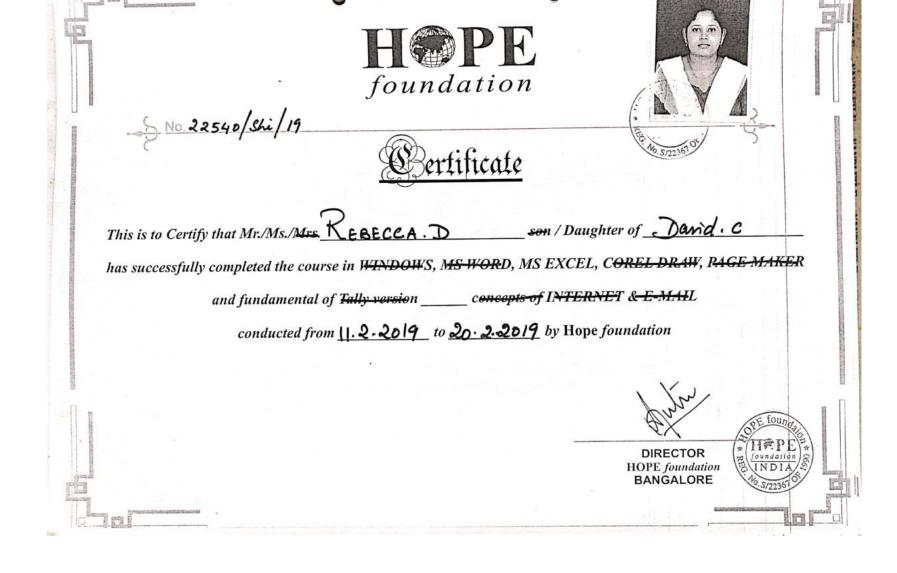

# NAME LIST FOR TALLY CLASS

# 2019-2020

| SI No | Name                  | COURSE    |
|-------|-----------------------|-----------|
| 1     | Amrutha               | III B.COM |
| 2     | Ashwanth K            | III B.COM |
| 3     | Dinesh P              | III B.COM |
| 4     | Franklin A            | III B.COM |
| 5     | Glory D               | III B.COM |
| 6     | Gowtham A             | III B.COM |
| 7 .   | Jacob D               | III B.COM |
| 8     | James D               | III B.COM |
| 9     | K R T Ramaiah         | III B.COM |
| 10    | Kokila G              | III B.COM |
| 11    | Manisha R             | III B.COM |
| 12    | Manoj Kumar N         | III B.COM |
| 13    | - Maria Louis D       | III B.COM |
| 14    | Mohammed Owaiz A      | III B.COM |
| 15    | Mujahid               | III B.COM |
| 16    | - Nagamma S           | III B.COM |
| 17    | Prithvi Raj S         | III B.COM |
| 18    | Raju                  | III B.COM |
| 19    | Ranjith Kumar DR      | III B.COM |
| 20    | Robin Roy A           | 111 B.COM |
| 21    | Sachin Kumar S        | III B.COM |
| 22    | Sachin Surya K        | III B.COM |
| 23    | Snedon Jose Santimano | III B.COM |
| 24    | Staffi Graff H        | III B.COM |
| 25    | Stalin D              | III B.COM |
| 26    | Tharun P              | III B.COM |
| 27    | -Pooja                | II B.COM  |
| 28    | Shalom Michal         | III BBA   |
| 29    | Arvind                | III BBA   |
| 30    | Hrithik Jain          | III BBA   |