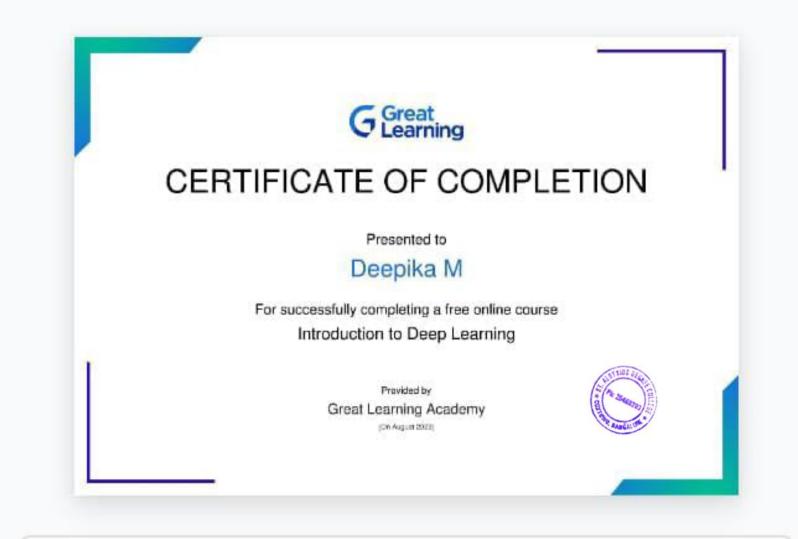

ICT SKILL: IMPORTANCE Academic year: 2021 - 2022 Date(s): 28<sup>th</sup> June 2022 OF AI COURSE AND PYTHON

Organizers: HOPE foundation/Mr. Joseph

Number of coordinators: 5

The number of students participated in the programme: 13

### Report

St. Aloysius Degree College started the Inaugural ceremony on "Artificial Intelligence using Python course" in collaboration with Hope Foundation on 28th June, 2022 for the final year BCA students at 10.00 AM. The Inaugural programme commenced with cutting the ribbon by the Principal, Vice Principal, Mr. Joseph, Mr. Augustine and Mr.Regan followed by the lighting of lamp. Our Principal gave the Key note address on the importance of AI course to the students and motivated final year students to actively participate in the workshop to establish a career. In her address, Mrs. Saranya welcomed all the dignitaries to be present on the dais. Ms. Sunitha, Assistant Professor welcomed the gathering. Volume-11, Issue-4 QUARTELY NEWSLETTER ST. ALOYSIUS DEGREE COLLEGE 6 Mr. Joseph, Course Director and Mr. Augustine, Course for their better career and they thanked the Principal and the faculties of Computer Science Department for all the support and encouragement to conduct the programme