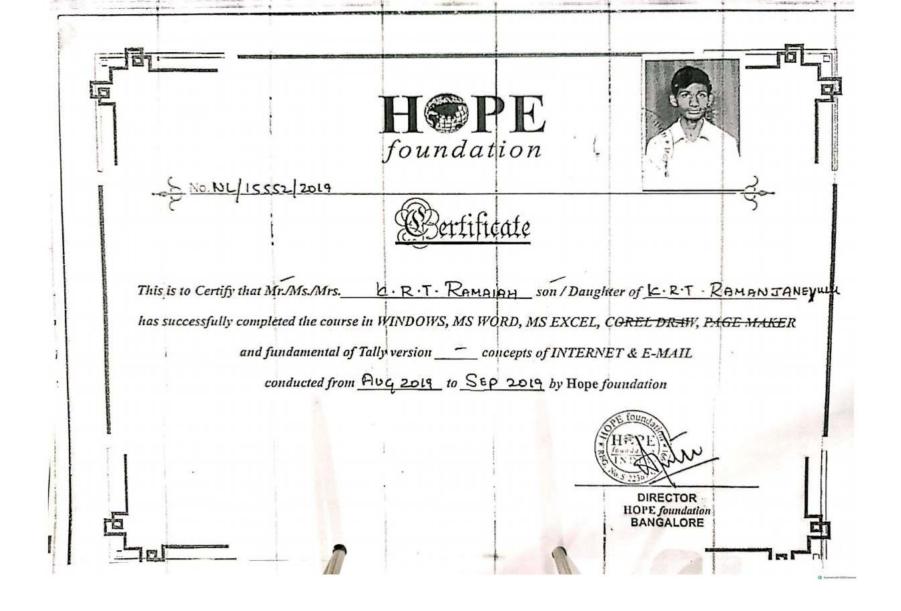

# 2019-2020

| SI No | Name                  | COURSE    |
|-------|-----------------------|-----------|
| 1     | Amrutha               | III B.COM |
| 2     | Ashwanth K            | III B.COM |
| 3     | Dinesh P              | III B.COM |
| 4     | Franklin A            | III B.COM |
| 5     | Glory D               | III B.COM |
| 6     | Gowtham A             | III B.COM |
| 7 .   | Jacob D               | III B.COM |
| 8     | James D               | III B.COM |
| 9     | K R T Ramaiah         | III B.COM |
| 10    | Kokila G              | III B.COM |
| 11    | Manisha R             | III B.COM |
| 12    | Manoj Kumar N         | III B.COM |
| 13    | - Maria Louis D       | III B.COM |
| 14    | Mohammed Owaiz A      | III B.COM |
| 15    | Mujahid               | III B.COM |
| 16    | - Nagamma S           | III B.COM |
| 17    | Prithvi Raj S         | III B.COM |
| 18    | Raju                  | III B.COM |
| 19    | Ranjith Kumar DR      | III B.COM |
| 20    | Robin Roy A           | 111 B.COM |
| 21    | Sachin Kumar S        | III B.COM |
| 22    | Sachin Surya K        | III B.COM |
| 23    | Snedon Jose Santimano | III B.COM |
| 24    | Staffi Graff H        | III B.COM |
| 25    | Stalin D              | III B.COM |
| 26    | Tharun P              | III B.COM |
| 27    | -Pooja                | II B.COM  |
| 28    | Shalom Michal         | III BBA   |
| 29    | Arvind                | III BBA   |
| 30    | Hrithik Jain          | III BBA   |