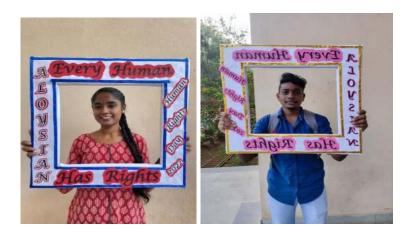

Organizers Department of Social Work

Number of coordinators: 5

The number of students participated in the programme: 380

On 1st of December Human Right Week observation began with WhatsApp campaign wherein all the staff and students of the institution were asked to take a photo with the frame of 'Every Human has Rights' and all were requested to make that their WhatsApp display picture so as to spread the news that every human has rights. As the photos were clicked Red Ribbons were distributed by volunteers reminding everyone that as they wear the Red Ribbons they are reminded to respect the dignity of the victims of AIDS and respect them.