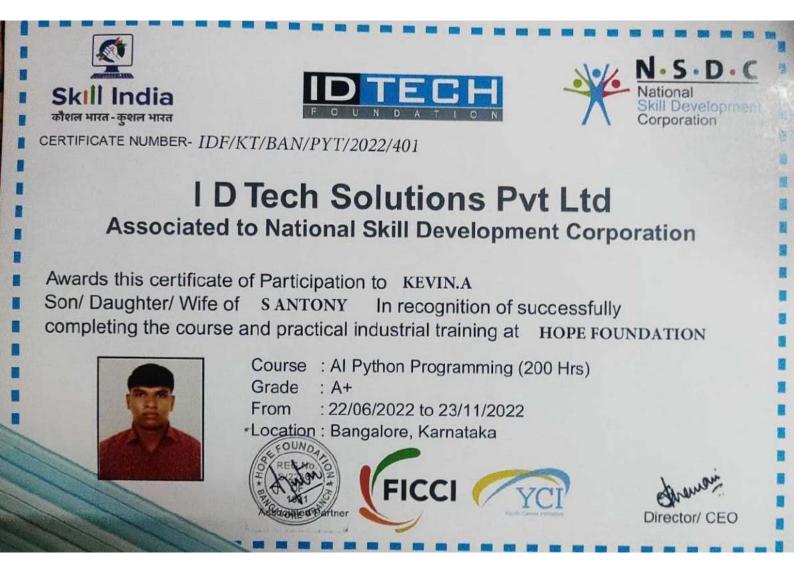

ICT SKILL: IMPORTANCE Academic year: 2021 - 2022 Date(s): 28<sup>th</sup> June 2022 OF AI COURSE AND PYTHON

Organizers: HOPE foundation/Mr. Joseph

Number of coordinators: 5

The number of students participated in the programme: 13

### Report

St. Aloysius Degree College started the Inaugural ceremony on "Artificial Intelligence using Python course" in collaboration with Hope Foundation on 28th June, 2022 for the final year BCA students at 10.00 AM. The Inaugural programme commenced with cutting the ribbon by the Principal, Vice Principal, Mr. Joseph, Mr. Augustine and Mr.Regan followed by the lighting of lamp. Our Principal gave the Key note address on the importance of AI course to the students and motivated final year students to actively participate in the workshop to establish a career. In her address, Mrs. Saranya welcomed all the dignitaries to be present on the dais. Ms. Sunitha, Assistant Professor welcomed the gathering. Volume-11, Issue-4 QUARTELY NEWSLETTER ST. ALOYSIUS DEGREE COLLEGE 6 Mr. Joseph, Course Director and Mr. Augustine, Course for their better career and they thanked the Principal and the faculties of Computer Science Department for all the support and encouragement to conduct the programme