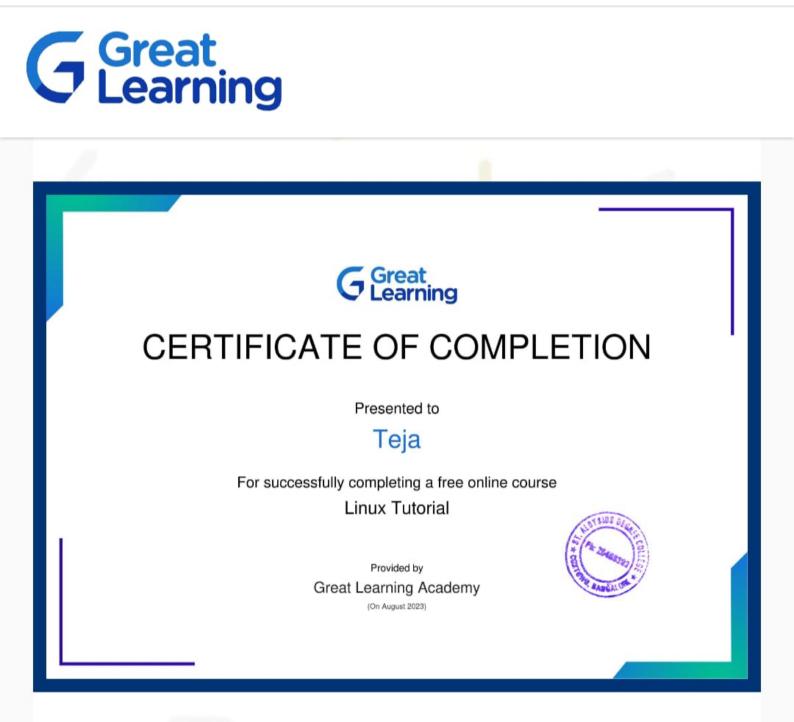

9 | Successfully Completed |
| <40   | No Certificate         |

#### No. of credits recommended by NPTEL:2

An additional 1 credit may be awarded if the University deems it fit, based on the actual student effort involved.



This certificate is awarded to

#### SARANYA

for successfully completing the course

#### Data Base Management System



with a consolidated score of 5

55 %

| Online Assignments 2 | 20.21/25 | Proctored Exam | 35.25/75 |
|----------------------|----------|----------------|----------|
|----------------------|----------|----------------|----------|

Total number of candidates certified in this course: 2095



Jan-Mar 2022 (8 week course)



Prof. Debjani Chakraborty Coordinator, NPTEL IIT Kharagpur



Indian Institute of Technology Kharagpur

FREE ONLINE EDUCATION



The certificate above verifies that Teja has successfully completed the course Linux Tutorial











MyGov congratulates

Adarsh Tiwari

for successfully completing Sardar Unity Trinity Quiz - Samriddh Bharat.

We acknowledge your efforts. Keep participating!



Shri Akash Tripathi CEO, MyGov



## **Certificate of Selection**

### **Adarsh Kumar**

from **St Aloysius College** has successfully secured **Human Resources (HR)** internship at **Youth Empowerment Foundation** through Internshala.

Sarvesh Agrawal Founder & CEO, Internshala



Date of certification: November 12, 2023

Certificate Number: j6cqosf4vq\_ For certificate authentication please visit https://internshala.com/verify\_certificate simplilearn SkillUP

# CERTIFICATE OF COMPLETION

## Adarsh Kumar Tiwari

has success