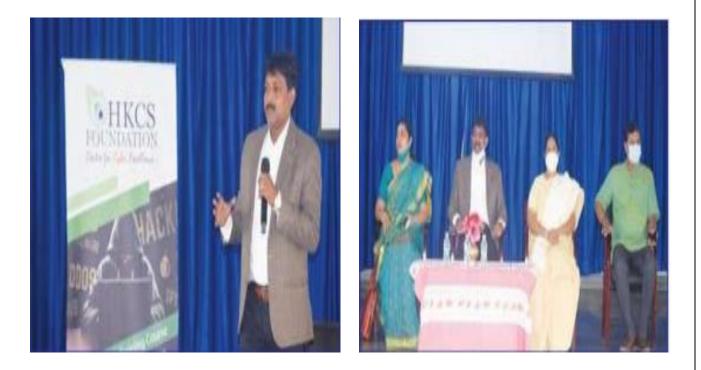

### Report

The Technique of protecting data, programs, networks and Computers from Unauthorized/ illegal access or attacks that are aimed for exploitation and loss is Known as Cyber Security. An awareness seminar was organized on 8th October 2021 at 10.30 a.m. in the auditorium with students from all streams participating in the program. An eminent resource person Dr. Harsha, Chief IT Security advisor educated and interacted with UG students bringing about a gist of the role Cyber Security plays and its importance in Data Security

The program commenced with signature campaign in which the students of the college affirmed that they would fight human trafficking. The program was naugurated by the principal of the college Dr. Sr. Sagayamary who emphasized on the theme of the year and exhorted the students to be aware of the challenges and dangers ahead of them. The speaker of the day Mr. William Christopher, Associate Director and Head of Government Relations at International Justice Mission provided life –challenging examples of trafficked victims and enlightened the students on human trafficking during the pandemic. Ms. Fatima Begum IPS was invited for the program but she was unable to attend it; however, she sends a video message to be displayed during the program. Sr. Germina Melly from 'Wings' felicitated the gathering and gave a thought provoking message. In the message she specially exhorted the students to say no to drugs and secure their life. Certificates and cash prizes were distributed for the winners of Video making competition and pencil sketching were organized for the students in collaboration with 'Wings'