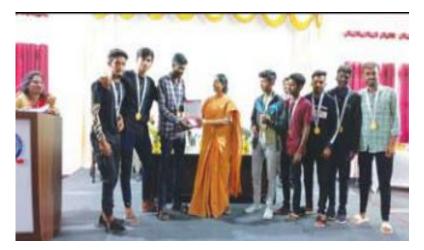

### Report

St. Aloysius Degree College started the Inaugural ceremony on "Artificial Intelligence using Python course" in collaboration with Hope Foundation on 28th June, 2022 for the final year BCA students at 10.00 AM. The Inaugural programme commenced with cutting the ribbon by the Principal, Vice Principal, Mr. Joseph, Mr. Augustine and Mr.Regan followed by the lighting of lamp. Our Principal gave the Key note address on the importance of AI course to the students and motivated final year students to actively participate in the workshop to establish a career. In her address, Mrs. Saranya welcomed all the dignitaries to be present on the dais. Ms. Sunitha, Assistant Professor welcomed the gathering. Volume-11, Issue-4 QUARTELY NEWSLETTER ST. ALOYSIUS DEGREE COLLEGE 6 Mr. Joseph, Course Director and Mr. Augustine, Course for their better career and they thanked the Principal and the faculties of Computer Science Department for all the support and encouragement to conduct the programme